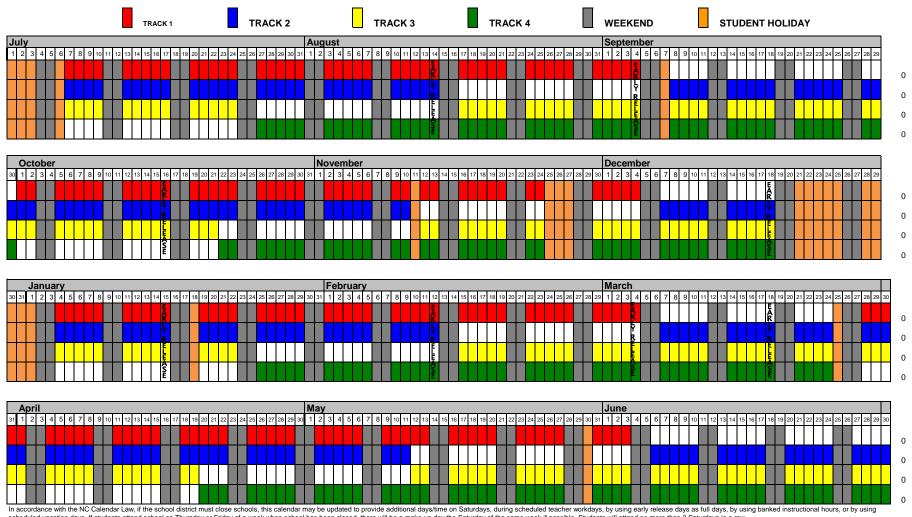

## 2015-2016 YEAR-ROUND MULTI-TRACK CALENDAR

## WAKE COUNTY PUBLIC SCHOOL SYSTEM 45/15 Multi-Track Schedule

In accordance with refer to attend at aw, in the NC Calendar Law, in the sortion district mast close scrious, this calendar may be updated to provide administrational adjustment of saturdays, during scriedured teacher workdays, by using early elease days, by using barried may be used to a scheduled vacation days. If students attend school on Thursday or Friday of a week when school has been closed, there will be a make-up day the Saturday of the same week if possible. Students will attend no more than 2 Saturdays in a row.

Families should refer to http://www.wcyss.net/parents/calendars/2013-14/make-up.html for more information about weather make up for the instructional calendar used at the school their child(ren) attend.